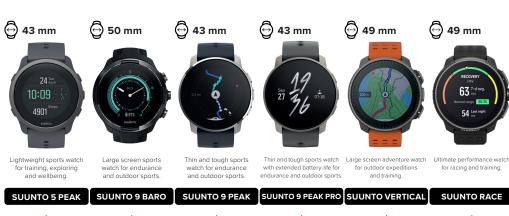

Scan to compare the products in more detail

Large screen sports watch for endurance and outdoor sports.

Thin and tough sports watch for endurance and outdoor sports.

Thin and tough sports watch with extended battery-life for endurance and outdoor sports.

Large screen adventure wat for outdoor expeditions and training.

| GENERAL                               |
|---------------------------------------|
| BRIGHT AMOLED DISPLAY                 |
| DIGITAL CROWN BUTTON                  |
| OUTDOOR OFFLINE MAPS                  |
| SOLAR CHARGING*                       |
| BATTERY-LIFE (TRAINING MODE WITH GPS) |
| BATTERY-LIFE IN TIME MODE             |
| WRIST BASED HEART RATE                |
| TOUCH DISPLAY                         |
| LENS MATERIAL                         |
| WATER RESISTANCE                      |
| OVER-THE-AIR SOFTWARE UPDATE          |
| WATCH DIAMETER                        |
| DISPLAY SIZE                          |
| SCREEN RESOLUTION                     |
| WATCH THICKNESS                       |
| STRAP WIDTH                           |
| WEIGHT WITH DEFAULT STRAP             |
|                                       |

CHANGE SPORT DURING SINGLE EXERCISE
MULTISPORT EXERCISE SUMMARY ON WATCH APP

| for training, exploring<br>and wellbeing. | watch for endurance<br>and outdoor sports. | watch for endurance<br>and outdoor sports. | with extended battery-life for<br>endurance and outdoor sports. | for outdoor expeditions and training. | for racing and training |
|-------------------------------------------|--------------------------------------------|--------------------------------------------|-----------------------------------------------------------------|---------------------------------------|-------------------------|
| SUUNTO 5 PEAK                             | SUUNTO 9 BARO                              | SUUNTO 9 PEAK                              | SUUNTO 9 PEAK PRO                                               | SUUNTO VERTICAL                       | SUUNTO RAC              |
| <b>A</b>                                  | <u> </u>                                   | <u> </u>                                   | _                                                               | <u> </u>                              | <b>A</b>                |
| <u> </u>                                  | <u> </u>                                   | <b>A</b>                                   |                                                                 | <u> </u>                              |                         |
| In watch                                  | In Suunto App                              | In Suunto App                              | In Suunto App                                                   | In Suunto App                         | In Suunto App           |
| <b>A</b>                                  | <u> </u>                                   | <u> </u>                                   | <u> </u>                                                        | <u> </u>                              | <u> </u>                |
| <b>A</b>                                  | <b>A</b>                                   | <b>A</b>                                   | <b>A</b>                                                        | <b>A</b>                              | <b>A</b>                |
| <b>A</b>                                  | <b>A</b>                                   | <b>A</b>                                   | <b>A</b>                                                        | <b>A</b>                              | <b>A</b>                |
| <b>A</b>                                  | <b>A</b>                                   | <b>A</b>                                   | <b>A</b>                                                        | <b>A</b>                              | <b>A</b>                |
|                                           |                                            |                                            |                                                                 |                                       |                         |
| With Stryd sensor                         | With Stryd sensor                          | With Stryd sensor                          | From wrist or                                                   | From wrist or                         | From wrist or           |
| A Strya Scrisor                           | With Stryu schsor                          | With Stryd Schison                         | with Stryd sensor                                               | with Stryd sensor                     | with Stryd senso        |
|                                           |                                            |                                            |                                                                 |                                       |                         |
| <b>A</b>                                  | <b>A</b>                                   | <b>A</b>                                   | <b>A</b>                                                        | <b>A</b>                              | <b>A</b>                |
| <b>A</b>                                  | <b>A</b>                                   | <b>A</b>                                   | <b>A</b>                                                        | <b>A</b>                              | _                       |
| <b>A</b>                                  | <b>A</b>                                   | <b>A</b>                                   | <b>A</b>                                                        | <b>A</b>                              | _                       |
| <b>A</b>                                  | <b>A</b>                                   | <b>A</b>                                   | <b>A</b>                                                        | <b>A</b>                              | _                       |
| <b>A</b>                                  | <b>A</b>                                   | <b>A</b>                                   | <b>A</b>                                                        | <b>A</b>                              | _                       |
|                                           |                                            |                                            | <u> </u>                                                        | <b>A</b>                              |                         |
| <b>A</b>                                  | <b>A</b>                                   | <b>A</b>                                   | <b>A</b>                                                        | <b>A</b>                              | <b>A</b>                |
|                                           |                                            |                                            |                                                                 |                                       |                         |
|                                           | <del></del>                                |                                            | <del></del>                                                     | <del></del>                           | <del>_</del>            |
|                                           |                                            |                                            |                                                                 |                                       |                         |
| <b>A</b>                                  | <b>A</b>                                   | <b>A</b>                                   | <b>A</b>                                                        | <b>A</b>                              | <b>A</b>                |
| <b>A</b>                                  | <b>A</b>                                   | <b>A</b>                                   | <b>A</b>                                                        | <b>A</b>                              | <b>A</b>                |
| <u> </u>                                  | <u> </u>                                   | <u> </u>                                   | <b>A</b>                                                        | <u> </u>                              |                         |
| <b>A</b>                                  | <u> </u>                                   | <u> </u>                                   | <b>A</b>                                                        | <b>A</b>                              | <u> </u>                |
|                                           | <u> </u>                                   | <u> </u>                                   | <u> </u>                                                        | <u> </u>                              | _                       |
| <u> </u>                                  | <u> </u>                                   | <u> </u>                                   | <u> </u>                                                        | <u> </u>                              | <u> </u>                |
| <u> </u>                                  | <u> </u>                                   |                                            | <u> </u>                                                        | <u> </u>                              | _                       |
| _                                         | <u> </u>                                   | <b>A</b>                                   | <u> </u>                                                        | <u> </u>                              |                         |
|                                           | _                                          |                                            |                                                                 | <u> </u>                              |                         |
|                                           | _                                          | _                                          | _                                                               | _                                     | _                       |