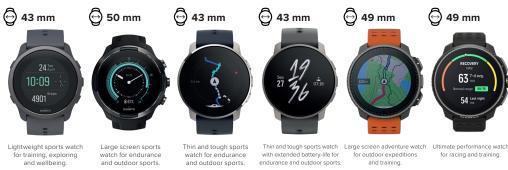

Scan to compare the products in more detail

Large screen sports watch for endurance and outdoor sports.

Thin and tough sports watch for endurance and outdoor sports.

Thin and tough sports watch with extended battery-life for endurance and outdoor sports.

Large screen adventure wat for outdoor expeditions and training.

| GENERAL                               |
|---------------------------------------|
| BRIGHT AMOLED DISPLAY                 |
| DIGITAL CROWN BUTTON                  |
| OUTDOOR OFFLINE MAPS                  |
| SOLAR CHARGING*                       |
| BATTERY-LIFE (TRAINING MODE WITH GPS) |
| BATTERY-LIFE IN TIME MODE             |
| WRIST BASED HEART RATE                |
| TOUCH DISPLAY                         |
| LENS MATERIAL                         |
| WATER RESISTANCE                      |
| OVER-THE-AIR SOFTWARE UPDATE          |
| WATCH DIAMETER                        |
| DISPLAY SIZE                          |
| SCREEN RESOLUTION                     |
| WATCH THICKNESS                       |
| STRAP WIDTH                           |
| WEIGHT WITH DEFAULT STRAP             |
|                                       |

CHANGE SPORT DURING SINGLE EXERCISE
MULTISPORT EXERCISE SUMMARY ON WATCH APP

| for training, exploring<br>and wellbeing. | watch for endurance<br>and outdoor sports. | watch for endurance<br>and outdoor sports. | with extended battery-life for<br>endurance and outdoor sports. | for outdoor expeditions and training. | for racing and training |
|-------------------------------------------|--------------------------------------------|--------------------------------------------|-----------------------------------------------------------------|---------------------------------------|-------------------------|
| SUUNTO 5 PEAK                             | SUUNTO 9 BARO                              | SUUNTO 9 PEAK                              | SUUNTO 9 PEAK PRO                                               | SUUNTO VERTICAL                       | SUUNTO RAC              |
| <b>A</b>                                  | <u> </u>                                   | <u> </u>                                   | _                                                               | <u> </u>                              | <b>A</b>                |
| <u> </u>                                  | <u> </u>                                   | <b>A</b>                                   |                                                                 | <u> </u>                              |                         |
| In watch                                  | In Suunto App                              | In Suunto App                              | In Suunto App                                                   | In Suunto App                         | In Suunto App           |
| <b>A</b>                                  | <u> </u>                                   | <u> </u>                                   | <u> </u>                                                        | <u> </u>                              | <u> </u>                |
| <b>A</b>                                  | <b>A</b>                                   | <b>A</b>                                   | <b>A</b>                                                        | <b>A</b>                              | <b>A</b>                |
| <b>A</b>                                  | <b>A</b>                                   | <b>A</b>                                   | <b>A</b>                                                        | <b>A</b>                              | <b>A</b>                |
| <b>A</b>                                  | <b>A</b>                                   | <b>A</b>                                   | <b>A</b>                                                        | <b>A</b>                              | <b>A</b>                |
|                                           |                                            |                                            |                                                                 |                                       |                         |
| With Stryd sensor                         | With Stryd sensor                          | With Stryd sensor                          | From wrist or                                                   | From wrist or                         | From wrist or           |
| A Strya Scrisor                           | With Stryu schsor                          | With Stryd Schison                         | with Stryd sensor                                               | with Stryd sensor                     | with Stryd senso        |
|                                           |                                            |                                            |                                                                 |                                       |                         |
| <b>A</b>                                  | <b>A</b>                                   | <b>A</b>                                   | <b>A</b>                                                        | <b>A</b>                              | <b>A</b>                |
| <b>A</b>                                  | <b>A</b>                                   | <b>A</b>                                   | <b>A</b>                                                        | <b>A</b>                              | _                       |
| <b>A</b>                                  | <b>A</b>                                   | <b>A</b>                                   | <b>A</b>                                                        | <b>A</b>                              | _                       |
| <b>A</b>                                  | <b>A</b>                                   | <b>A</b>                                   | <b>A</b>                                                        | <b>A</b>                              | _                       |
| <b>A</b>                                  | <b>A</b>                                   | <b>A</b>                                   | <b>A</b>                                                        | <b>A</b>                              | _                       |
|                                           |                                            |                                            | <u> </u>                                                        | <b>A</b>                              |                         |
| <b>A</b>                                  | <b>A</b>                                   | <b>A</b>                                   | <b>A</b>                                                        | <b>A</b>                              | <b>A</b>                |
|                                           |                                            |                                            |                                                                 |                                       |                         |
|                                           | <del></del>                                |                                            | <del></del>                                                     | <del></del>                           | <del>_</del>            |
|                                           |                                            |                                            |                                                                 |                                       |                         |
| <b>A</b>                                  | <b>A</b>                                   | <b>A</b>                                   | <b>A</b>                                                        | <b>A</b>                              | <b>A</b>                |
| <b>A</b>                                  | <b>A</b>                                   | <b>A</b>                                   | <b>A</b>                                                        | <b>A</b>                              | <b>A</b>                |
| <u> </u>                                  | <u> </u>                                   | <u> </u>                                   | <b>A</b>                                                        | <u> </u>                              |                         |
| <b>A</b>                                  | <u> </u>                                   | <u> </u>                                   | <b>A</b>                                                        | <b>A</b>                              | <u> </u>                |
|                                           | <u> </u>                                   | <u> </u>                                   | <u> </u>                                                        | <u> </u>                              | _                       |
| <u> </u>                                  | <u> </u>                                   | <u> </u>                                   | <u> </u>                                                        | <u> </u>                              | <u> </u>                |
| <u> </u>                                  | <u> </u>                                   |                                            | <u> </u>                                                        | <u> </u>                              | _                       |
| _                                         | <u> </u>                                   | <b>A</b>                                   | <u> </u>                                                        | <u> </u>                              |                         |
|                                           | _                                          |                                            |                                                                 | <u> </u>                              |                         |
|                                           | _                                          | _                                          | _                                                               | _                                     | _                       |